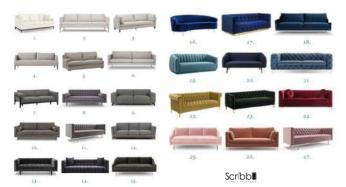

# COMFES

#### An exclusive segment of home furnishing by Scribbl

An initiative by Scribbl. An exclusive segment of home furnishing " COOMFES". Here we manufacture good quality designer sofas and couches for your home and offices.

Standard sizes
1 Seater : 3ft (D)x 2.5ft(W)

2 Seater : 3ft (D)x 2.5ft(W) 3 Seater : 3ft (D)x 6.5ft (W)

you can opt for our Consultancy Service to customize as per your place or you can discuss and develop your own design.