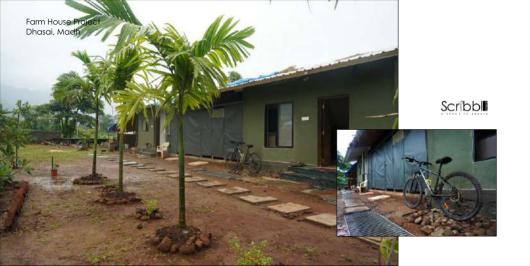

# Sangam Chains factory setup Andheri MIDC

Exterior repair work

Exterior

Scribble

Sangam Chains factory setup Andheri MIDC

Interior - reception Scribb

Farm House Project Dhasai, Madh

Residential Commercial Retail