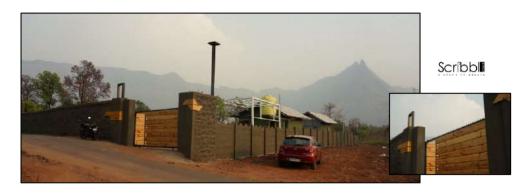

# Sangam Chains factory setup Andheri MIDC

Exterior repair work

Exterior

Scribble

Sangam Chains factory setup Andheri MIDC

Interior - reception Scribb

Farm House Project Dhasai, Madh

Residential Commercial Retail