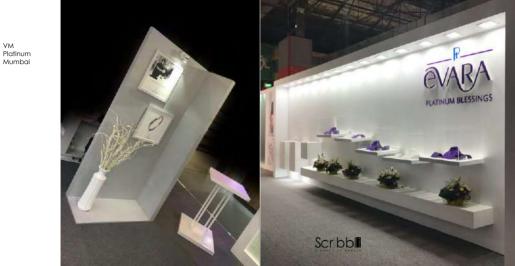

A high end installation

RUBY THE BOOK LAUNCH

GEMFIELDS Mumbai Ministry of New

RUBY THE BOOK LAUNCH

GEMFIELDS Mumbai Ministry of New

Visual Merchandise – Window display

Visual Merchandise – Window display

Factory Setup Farm House Bungalow Plot Planning Signage