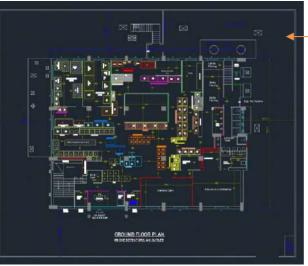

## Sangam Factory Layout

Factory setup & office Interior ( 25000 Sqft area, 4 storied building )

Team Scribbl is working on a factory setup. This manufacturing unit is producing gold and Diamond jewelleries. Our scope of works are as below.

- Understanding the existing setup and the workflow.
- Planning the new factory setup with the onboard executives from the company.
- Creating the machine layout and other required technical drawings.
- Creating the look and feel of the factory maintaining the usability of the area.
- Coordinating with the technical external agencies.(ETP plants, recovery agency etc.)
- Planning and execution of the new place.
- Managing the right work force with onsite/offsite planning.
- Deciding the key factors for shifting and final placement.
- Money control.
- Mounting and execution.